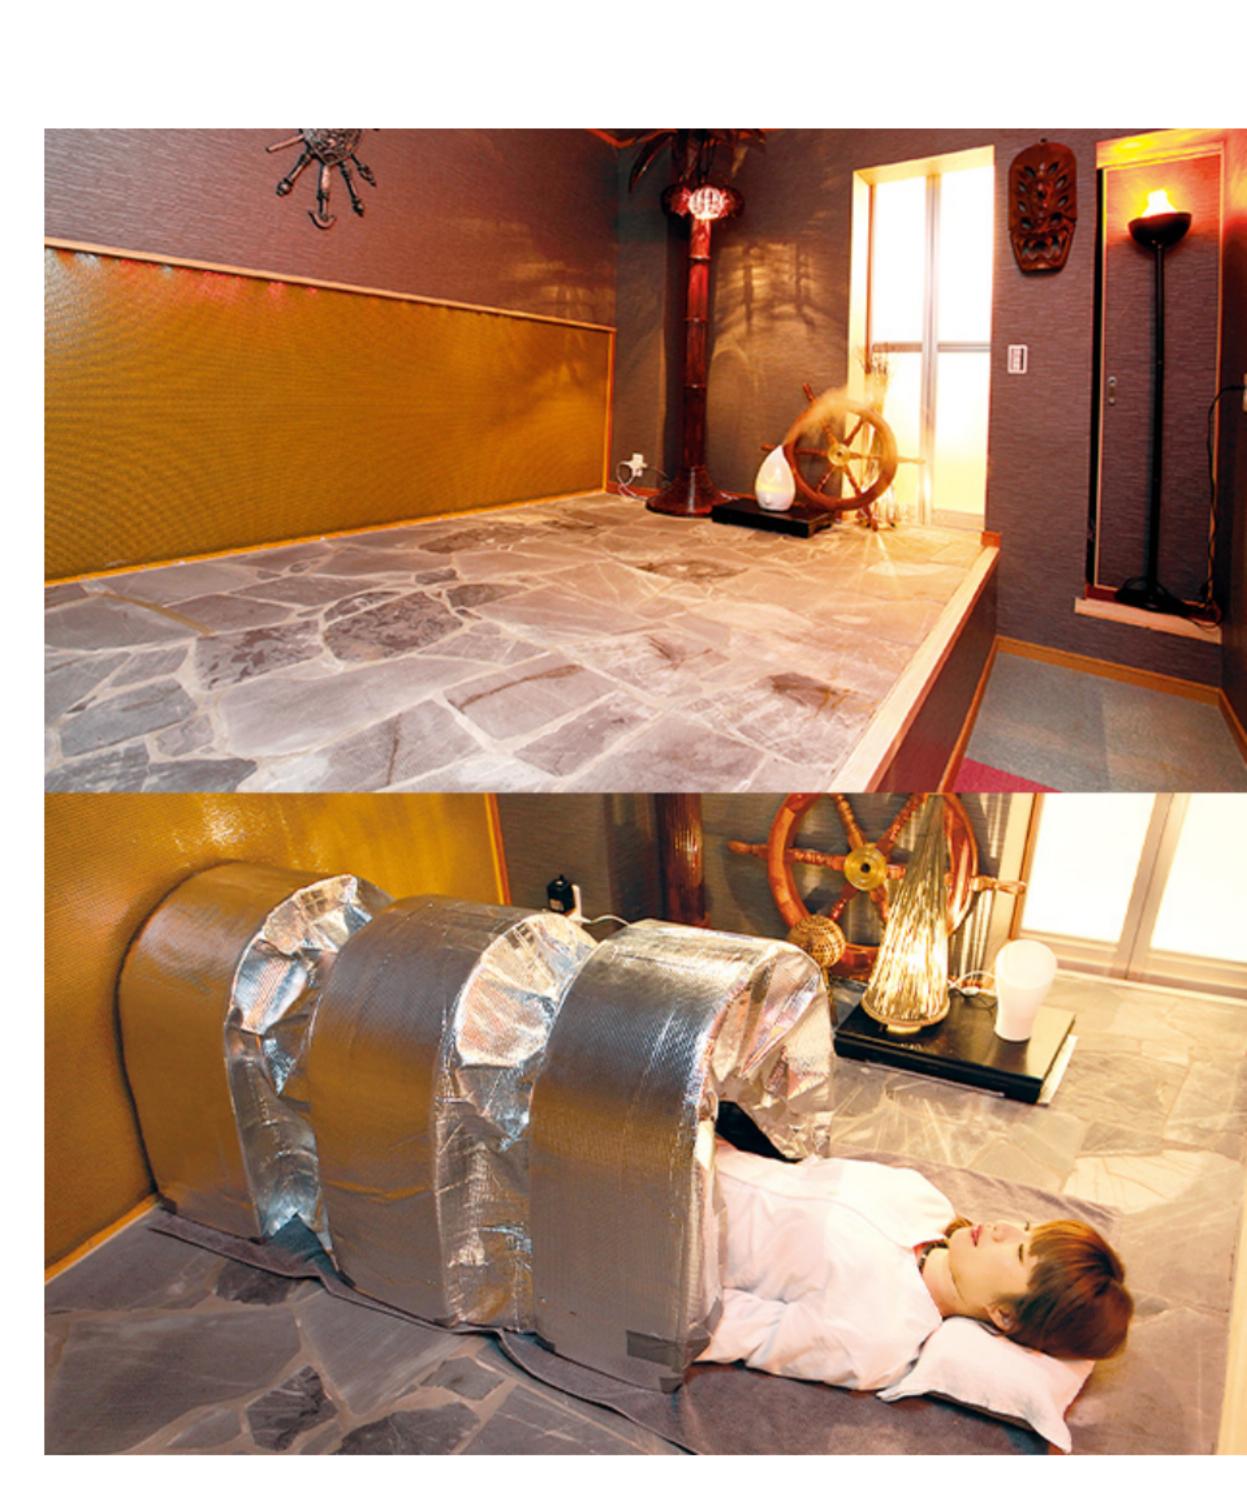

### Tenkouseki carbon thermal sauna dome

## Deep warming from carbon and sauna dome

ers. While ordinary stone and ceramic saunas transfer heat directly, our sheets offer a

Carbon thermal sheets release a gentle heat using carbon fiber high far-infrared heat-

more subtle and unique effect that delivers heat through the skin to resonate with tissue cells and warm the body core in a gentle but thorough manner.

Ordinary baths and saunas aren't powerful enough to adequately remove harmful substances which accumulate inside of body fat cells, such as dioxins and lead. In order to achieve this, it is essential to release sweat through the sebaceous glands. Oily sweat produced in the deeper layers of the skin contains fat-soluble toxins, cholesterol, and other substances. After laying down for only 30 minutes on a carbon thermal sheet, users will easily re-

lease sweat through the sebaceous glands. Why are our stone sauna rooms so effective in stimulating the release of sweat through the sebaceous glands? The secret is the carbon component of our thermal sheets. Carbon is a primary component of all life on Earth, and it resonates within our cells. It efficiently and directly activates the sebaceous glands in the deep layers of our skin to push out dirty sweat and harmful toxins.