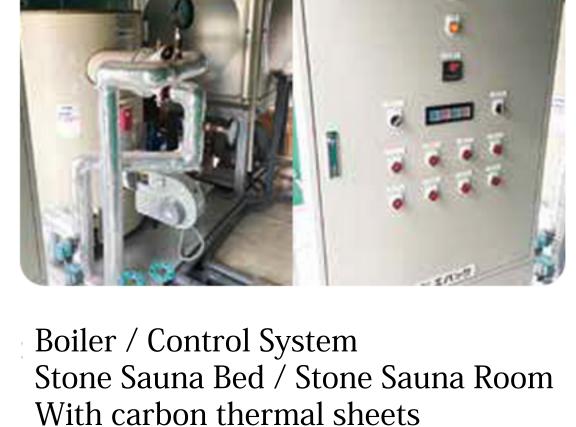

# EQUIPMENT SALES

with steam units. \*All costs will be listed in a separate estimate.

PiDD's Bath + Control System

We are developing a diverse line of products including stone sauna

domes, stone sauna rooms, stone sauna bathtubs, and stone saunas

Stainless bathtub 1 unit (carbon thermal technology)

## With carbon thermal sheets

Stone Sauna Bed / Stone Sauna Room

mal sheet base

(30 cm square x 18 pieces)