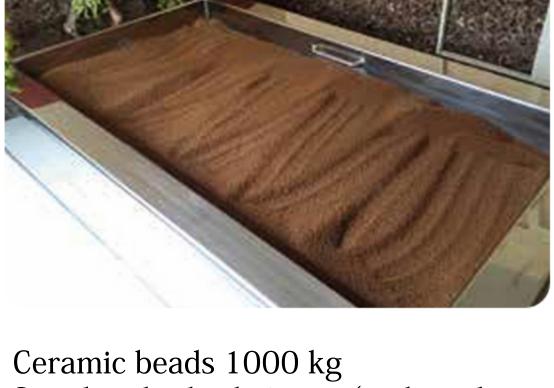

#### Energy released by tenkouseki ceramics stimulates body temperature Inspired by the beachfront sand baths of Ibusuki City in Kagoshima Prefecture, PiDD's baths are a pioneering sauna system that uses tenkouseki ceramic beads instead of

ordinary beach sand. Tenkouseki has powerful warming, insulation, cell activation, and deodorization properties, making these 3 mm ceramic beads an ideal substitute. This advanced sand bath heats the beads in 50°C hot water before gently arranging them under, above, and all around the sauna user. Unlike ordinary sand, our product provides a unique long-lasting warming pattern that continues after the bath is finished. After exiting the bath, the body cools down immediately, followed by a second rise in temperature approximately 25 minutes later. The