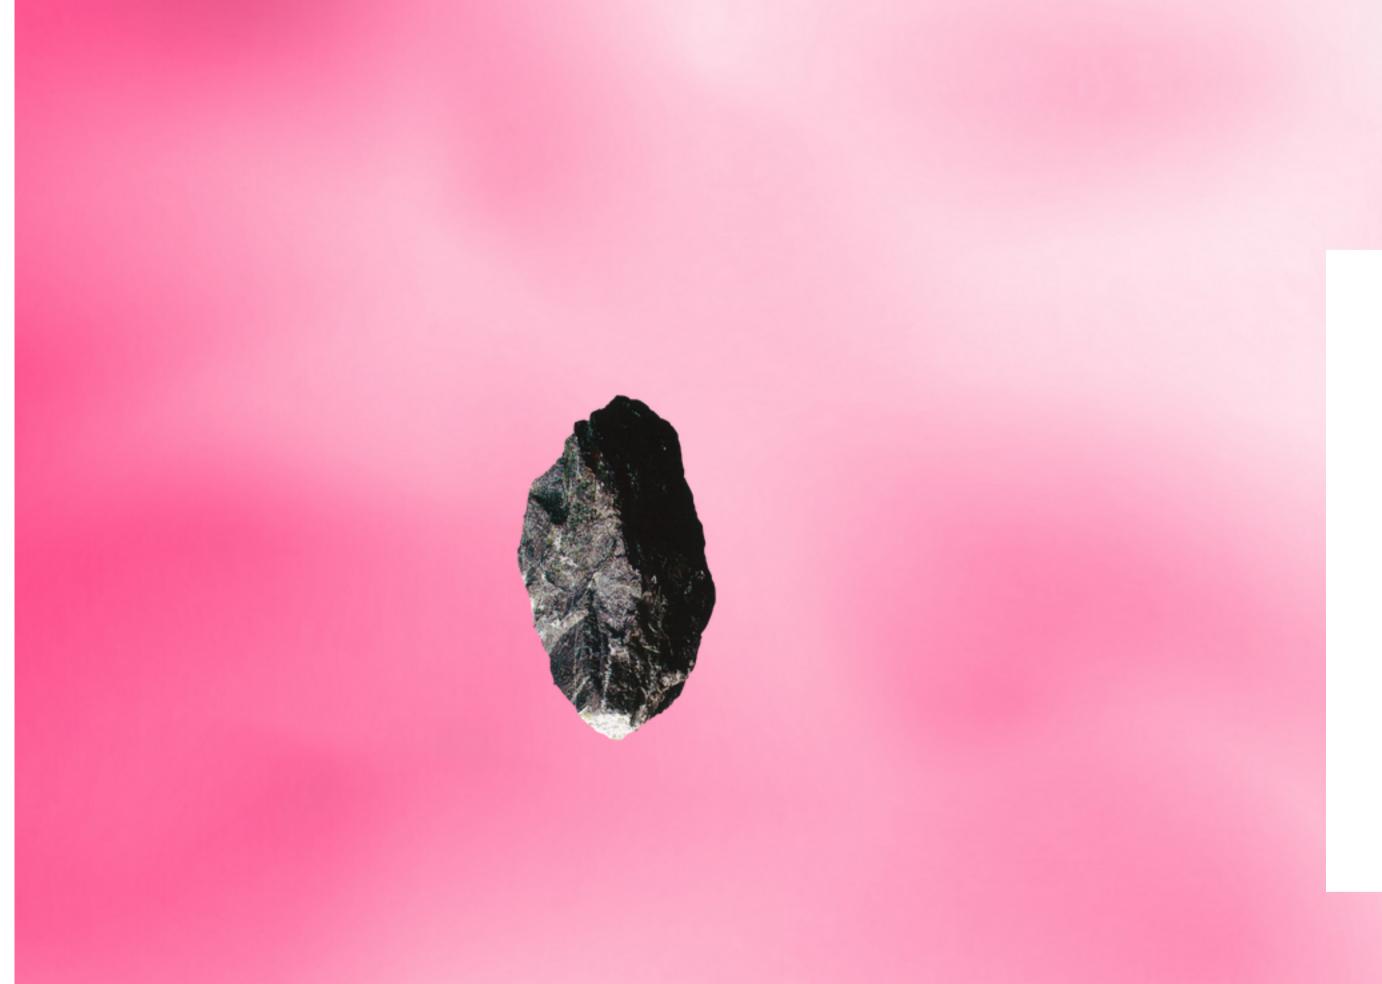

#### EPOCH-21 product materials Tenkouseki (天香石)

Tenkouseki is a unique stone that was formed in ancient times through cycles of seismic activity, and contains dozens of minerals (trace elements) which are thought to have been trapped inside the stone during magma outgassing.

The composition of these trace minerals includes a broad array of

essential minerals that are said to be the solution to reduced enzymic activity in our bodies due to mineral depletion in the modern diet.

#### Tenkouseki (天香石)

Tenkouseki is a unique stone that was formed through cycles of volcanic activity over 150 million years ago. So far, deposits have only been identified in the Mt. Sobo area of Kyushu.

EPOCH-21 Co., Ltd. is proud to use tenkouseki excavated in Takachiho, Miyazaki Prefecture. This metamorphic rock contains dozens of minerals (essential trace elements) which are thought to have been trapped inside the stone during magma outgassing, and it releases high levels of 4 to 14 micrometer far-infrared energy. It is known that far-infrared rays help raise human body temperature, which supports four important keys of a long and healthy life: blood circulation, hormone balance, immunity, and metabolism.