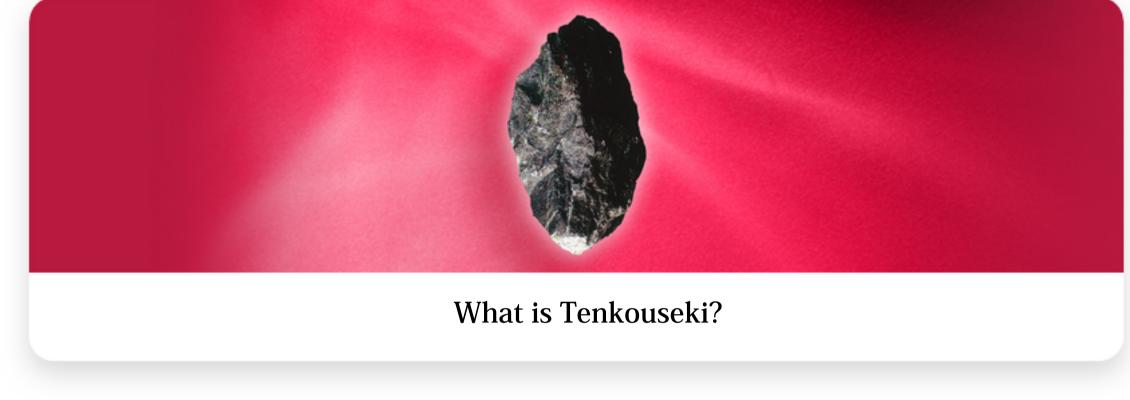

#### EPOCH-21 product materials Tenkouseki (天香石)

Tenkouseki is a unique stone that was formed in ancient times through cycles of seismic activity, and contains dozens of minerals (trace elements) which are thought to have been trapped inside the stone during magma outgassing.

#### TENKOSEKI

天香石について

#### Tenkouseki (天香石)

Tenkouseki is a unique stone that was formed through cycles of volcanic activity over 150 million years ago. So far, deposits have only been identified in the Mt. Sobo area of Kyushu.

EPOCH-21 Co., Ltd. is proud to use tenkouseki excavated in Takachiho, Miyazaki Prefecture. This metamorphic rock contains dozens of minerals (essential trace elements) which are thought to have been trapped inside the stone during magma outgassing, and it releases high levels of 4 to 14 micrometer far-infrared energy. It is known that far-infrared rays help raise human body temperature, which supports four important keys of a long and healthy life: blood circulation, hormone balance, immunity, and metabolism.