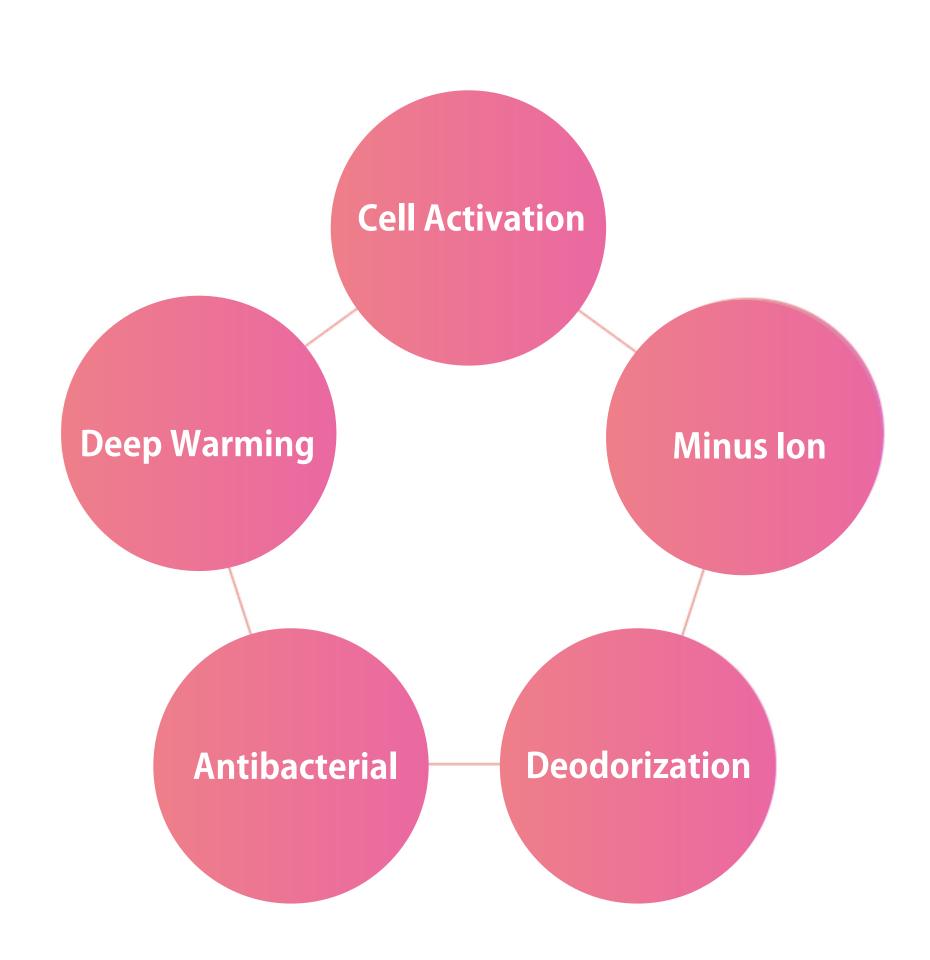

ordinary beach sand. Tenkouseki has powerful warming, insulation, cell activation, and deodorization properties, making these 3 mm ceramic beads an ideal substitute. This advanced sand bath heats the beads in 50°C hot water before gently arranging them under, above, and all around the sauna user. Unlike ordinary sand, our product provides a unique long-lasting warming pattern that continues after the bath is finished. After exiting the bath, the body cools down immediately, followed by a second rise in temperature approximately 25 minutes later. The

reason for this gentle rise in body temperature comes from within - the internal organs are stimulated into initiating metabolic renewal, which generates heat while flushing out waste products. Ordinary baths and saunas aren't powerful enough to adequately remove harmful substances which accumulate inside of body fat cells, such as dioxins and lead. In order to achieve this, it is essential to release sweat through the sebaceous glands. Oily sweat produced in the deeper layers of the skin contains fat-soluble toxins, cholesterol, and other substances. Deep Warming For Disease Prevention Experts say that raising the body temperature by just 1 degree causes a 6-fold increase in immunity, and raising it by 3 degrees causes a 20-fold increase. Raising the

comes off the ceramic beads during post-bath washing. Each session boosts full-body exfoliation, leaving your skin smooth and bright, followed by increased cell turnover. Repeat users can expect to benefit from a wide range of effects including detoxification, better metabolism, higher energy, stress relief, more beautiful skin, improved immunity, and relief from symptoms of many ailments.

body's internal temperature and flushing out toxins through sweat are powerful tools

for both beauty and physical health. You will be shocked to see how much grime