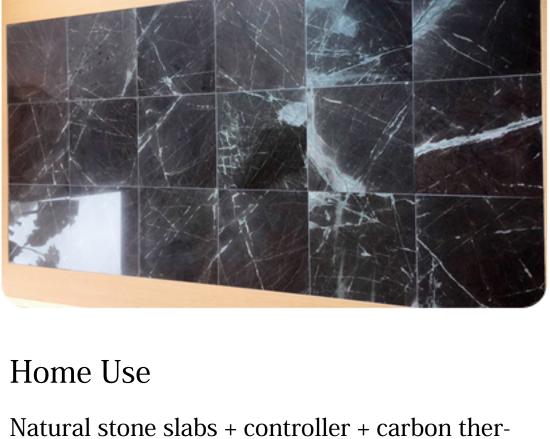

## With carbon thermal sheets

Stone Sauna Bed / Stone Sauna Room

mal sheet base

(30 cm square x 18 pieces)