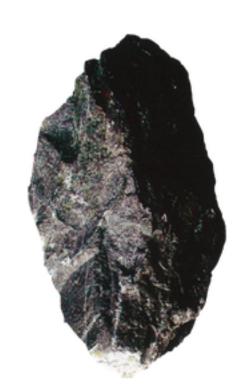

#### EPOCH-21 product materials Tenkouseki (天香石)

Tenkouseki is a unique stone that was formed in ancient times through cycles of seismic activity, and contains dozens of minerals (trace elements) which are thought to have been trapped inside the stone during magma outgassing.

The composition of these trace minerals includes a broad array of

essential minerals that are said to be the solution to reduced enzymic activity in our bodies due to mineral depletion in the modern diet.

#### Tenkouseki (天香石)

Tenkouseki is a unique stone that was formed through cycles of volcanic activity over 150 million years ago. So far, deposits have only been identified in the Mt. Sobo area of Kyushu.

EPOCH-21 Co., Ltd. is proud to use tenkouseki excavated in Takachiho, Miyazaki Prefecture. This metamorphic rock contains dozens of minerals (essential trace elements) which are thought to have been trapped inside the stone during magma outgassing, and it releases high levels of 4 to 14 micrometer far-infrared energy. It is known that far-infrared rays help raise human body temperature, which supports four important keys of a long and healthy life: blood circulation, hormone balance, immunity, and metabolism.